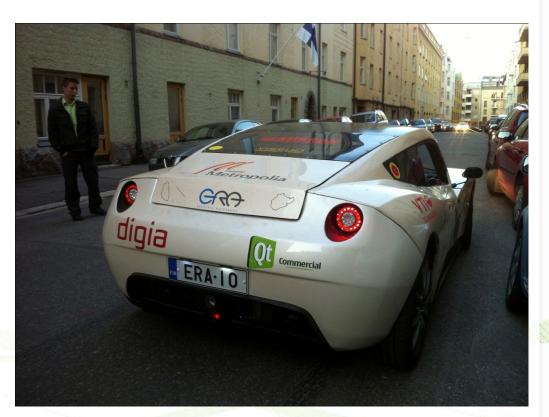

# Qt Commercial in the World's Fastest Electric Car

- Co-operation between Digia and Metropolia University
- Integrate Digia's CarHMI Concept into the ERA
- ERA Specs
  - Total motor power 282 kW (383 bhp)
  - 0-100 km/h ~ 6 sec.
  - Top speed 260 km/h (162 mph)
  - Range ~ 200 km
  - Fuel equivalent Consumption
     1.6 I/100 km
- You saw the current state of development at our stand